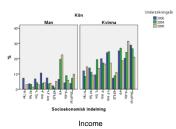

## Divided by gender and employment

Feeling of insecurity in your living area

LIKESTILLINGS-