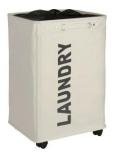

# **Training after hospital**

|       | Single | Married |  |
|-------|--------|---------|--|
| Men   | 49     | 18      |  |
| Women | 36     | 34      |  |

LIKESTILLINGS-SENTERET

Why was it more dirty laundry in the men's room?