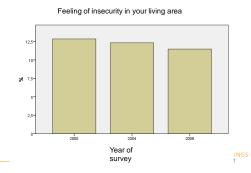

8      |  |
| Women | 36     | 34      |  |

LIKESTILLINGS-SENTERET

Why was it more dirty laundry in the men's room?



LIKESTILLINGS-

# **Care for elderly**

- · Women needed more help then men
- Men and women received different kind of help
- Children give more help to their fathers than to their mothers





LIKESTILLINGS-SENTERET

# Analytical techniques and tools for better gender awareness

- Statistics
- Survey and forecasts
- Cost-benefit analyses
- Research



LIKESTILLINGS-SENTERET

### **Educational techniques and tools**

- Checklists
- Guidelines
- Handbooks
- Gender impact assessment methods
- Awareness-raising training courses



LIKESTILLINGS SENTERET

# Sustainable Gender Equality - a film about gender mainstreaming in practice

Snow removal



**Gendered statistics** 



### **Divided by gender**

Feeling of insecurity in your living area



# Divided by gender and age

Feeling of insecurity in your living area



## Divided by gender and employment

Feeling of insecurity in your living area



LIKESTILLINGS-

### Divided by gender and origen

Feeling of insecurity in your living area



## Divided by gender and area



LIKESTILLINGS SENTERET

Thank you for your attention and Good luck with further equality work!



fs@lss.no www.likestillingssenteret.no www.facebook.com/Likestillingssenteret

LIKESTILLINGS-SENTERET