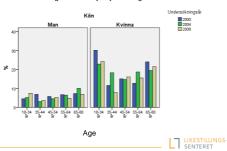

for elderly**

- · Women needed more help then men
- Men and women received different kind of help
- Children give more help to their fathers than to their mothers





LIKESTILLINGS-SENTERET

# Analytical techniques and tools for better gender awareness

- Statistics
- Survey and forecasts
- Cost-benefit analyses
- Research



LIKESTILLINGS-SENTERET

### **Educational techniques and tools**

- Checklists
- Guidelines
- Handbooks
- Gender impact assessment methods
- Awareness-raising training courses



LIKESTILLINGS SENTERET

# Sustainable Gender Equality - a film about gender mainstreaming in practice

Snow removal



**Gendered statistics** 



### **Divided by gender**

Feeling of insecurity in your living area



# Divided by gender and age

Feeling of insecurity in your living area



## Divided by gender and employment

Feeling of insecurity in your living area



LIKESTILLINGS-

### Divided by gender and origen

Feeling of insecurity in your living area



## Divided by gender and area



LIKESTILLINGS SENTERET

Thank you for your attention and Good luck with further equality work!



fs@lss.no www.likestillingssenteret.no www.facebook.com/Likestillingssenteret

LIKESTILLINGS-SENTERET